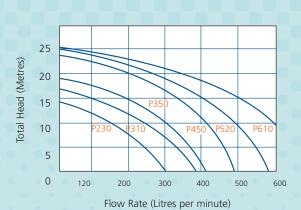

| Model | Voltage | Watts | Full LoadAmps | Phase  |
|-------|---------|-------|---------------|--------|
| P230  | 240     | 750   | 3.2           | Single |
| P310  | 240     | 750   | 3.8           | Single |
| P350  | 240     | 1260  | 5.3           | Single |
| P450  | 240     | 1540  | 6.2           | Single |
| P520  | 240     | 1980  | 8.3           | Single |
| P610  | 240     | 2800  | 11.4          | Single |