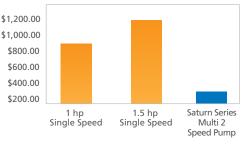

VAT/

G

Estimated operating costs over one year at 28 cents a kw/hr

All Aquatight Saturn Series Pool and Spa Pumps come with 3 Year Warranty *plus* 2 Year pro-rata warranty on wet end

| Distributed by |  |  |  |  |  |
|----------------|--|--|--|--|--|
|                |  |  |  |  |  |
|                |  |  |  |  |  |
|                |  |  |  |  |  |
|                |  |  |  |  |  |