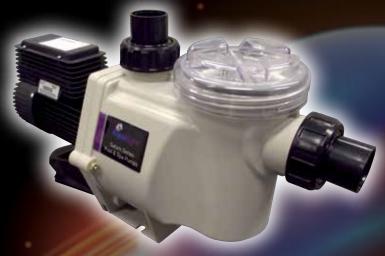

### Aquatight *Saturn Series Single Speed* Pool and Spa Pumps

- High performance and very reliable
- Perfect for pools up to 70,000 litres
- Low noise level operation
- 2 Models available 0.75hp and 1.00hp
- High flow and less power use
- 3 Year Warranty *plus* 2 year pro-rata warranty on wet end

Saturn Series Single Speed Pump