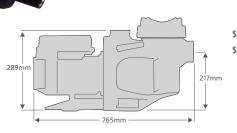

#### Saturn Series Single Speed Pump Specifications Phase Flow Rate Horse Volts Input Noise Full Load Max @ 8 m/h Power Watts @ 1m Watts 0.75 240 Single 850 170 lpm 57 dBA 3.5 925 230 lpm 57 dBA 1.00 240 Single 3.9 Pump total Head and Current vs Flow 315.5mr 285mm Head (Metres) 336 lotal 217mr 1.00 300 400 Flow Rate (Litres Per Minute)